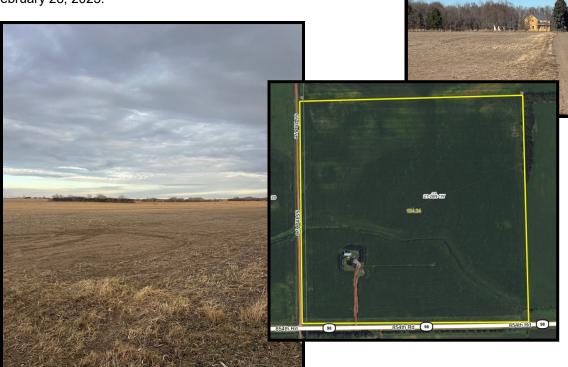

## LAND FOR SALE PIERCE COUNTY, NEBRASKA 154.34 +/- ACRES \$1,850,000

Highly improved irrigated quarter with acreage site located east of Pierce, Nebraska. Property includes a 2013 7 tower Zimmatic pivot, 2021 US 50 hp motor, 1,590 square foot recently updated home and quonset building. The acreage is currently leased for \$1,600 per month through September, 2025

**LOCATION:** Property is located 3.5 miles east of Pierce, Nebraska, on Highway 98. Tract is on the north side of the highway.

**LEGAL:** Southwest Quarter (SW4) of Section 21, Township 26 North, Range 1 West; Pierce County, Nebraska. Acreage site address is 55413 Highway 98, Pierce, Nebraska.