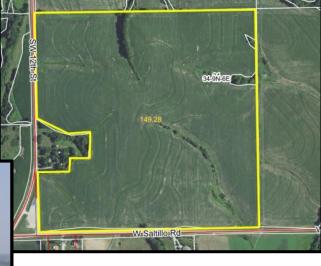

## LAND FOR SALE LANCASTER COUNTY, NEBRASKA 149.28+/- ACRES \$2,970,672

Opportunity to purchase property with close proximity to Lincoln. This is an ideal location for future land development, building your dream home or to continue as productive dryland farming. It is located just a short distance from a major grain terminal right outside of south Lincoln. The farm has frontage along West Saltillo Road and SW 12th Street.

**LEGAL:** Lot 14 of the Southwest Quarter (SW4) in Section Thirty-Four (34), Township Nine (9), Range Six (6) East of the 6th PM Lancaster County, Nebraska (149.28 +/-Acres)

**LOCATION:** South of Lincoln on Highway 77 and Saltillo Road Exit, go 2 miles west on Saltillo Road. The farm is located in the Northeast corner of the intersection of West Saltillo Road and SW 12th Street.