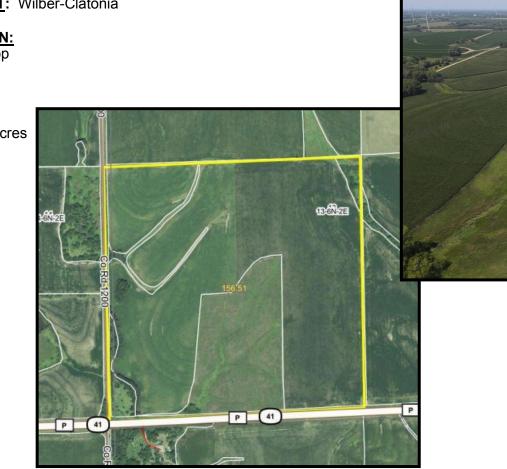

LOCATION: From the south junction of Highway 15 and Highway 41, go approximately 1.25 miles east. Farm is located on north side of road.

**LEGAL**: The Southwest Quarter (SW4) Section Thirteen (13), Township Six (6) North, Range Two (2), East of the 6th P.M. Saline County, Nebraska. **SOILS:** Primarily Crete Silty Loam, Longford Silty Clay Loam, Hobbs Silt Loam, and several other soil types for the remainder of the soil classes. Class I - VIw soil ratings.

2023 REAL ESTATE TAXES: \$6,338.00

SCHOOL DISTRICT: Wilber-Clatonia

FSA INFORMATION: 119.6 acres row crop 28.78 acres grass

**Total Base Acres** 

Corn - 59.38 acres Soybeans - 59.42 acres

The land is being sold as a legal description, which has been determined as **156.51+/- county assessed acres**. Please bid accordingly.

Information has been compiled from sources deemed reliable, but neither UFARM Real Estate, its agents nor the owners make any guarantee as to the accuracy. It is the Seller's intent to sell, the highest bid will be accepted subject to the approval of the Seller. UFARM Real Estate and its agents are representing the Seller. The bidding increments will be \$50/acre. The final sale price will be calculated based on the total acres times the highest bid per acre. All announcements made the day of the sale take precedence over previous announcements, verbal or written. All decisions of the auctioneer are final.