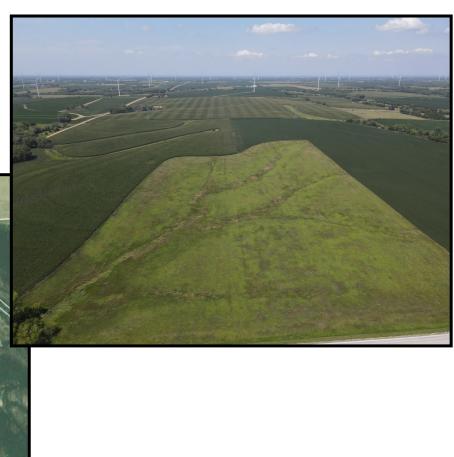

Opportunity to purchase productive non-irrigated cropland for traditional row crop or the outdoor enthusiast. Land is located just a short distance from a major grain and crop inputs facility with highway frontage.

2023 REAL ESTATE TAXES: \$6,338.00

SCHOOL DISTRICT: Wilber-Clatonia

FSA INFORMATION: 119.6 acres row crop 28.78 acres grass

**Total Base Acres** 

Corn - 59.38 acres Soybeans - 59.42 acres