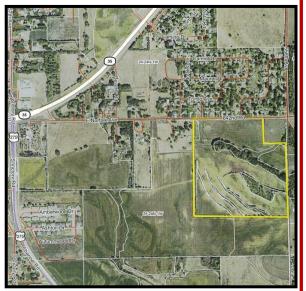

**LOCATION:** From Highway 35 and Victory Road roundabout, proceed one mile east on East Norfolk Avenue. The property is directly across from Eastern Heights.

**LEGAL DESCRIPTION**: Part of the Northeast Quarter (NE4), less north 40 feet for county road, in Section Twenty-Five (25), Township Twenty-Four (24) North, Range One (1) West in Madison County, Nebraska.

**LAND DESCRIPTION:** The site has spectacular views of the Elkhorn River Valley. It is mostly cropland with treed terraces.

**SOIL DESCRIPTION:** The land is primarily Clarno loam and Thuman loamy fine sand, 2-6%.

**ZONING:** R-1 single family residential

**DEVELOPMENT:** There is excellent potential for residential subdivision. City water is at the site. Sanitary sewer is most likely to be extended from Amberwood Apartments eastward to the site. Another option is a lift station into the existing sanitary sewer. Both options would be subject to City of Norfolk approval.