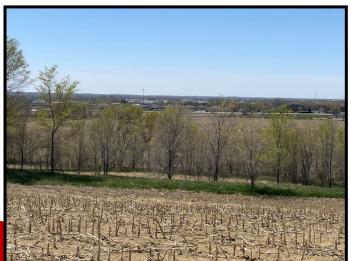

**LAND DESCRIPTION:** The site has spectacular views of the Elkhorn River Valley. It is mostly cropland with treed terraces.

**SOIL DESCRIPTION:** The land is primarily Clarno loam and Thuman loamy fine sand, 2-6%.