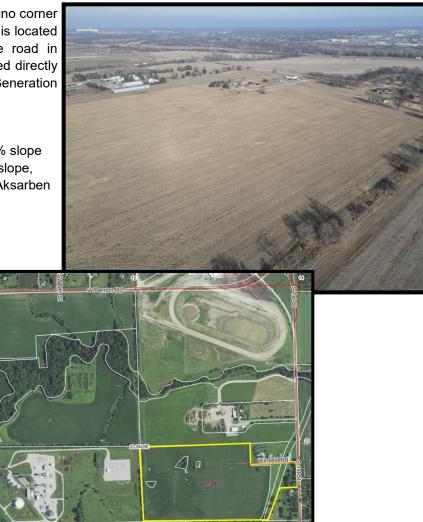

**LOCATION:** From the Lincoln WarHorse Casino corner on Denton Road and South 1st Street, the farm is located about 1 mile south on the west side of the road in Lancaster County, Nebraska. The farm is located directly east across the section from the Rokeby Generation Station property.

## 2022 REAL ESTATE TAXES: \$6,509.22

**SOILS**: Primarily Judson silt loam with a 2-6% slope and Combination of Crete silt loam with a 0-1% slope, Wymore silty clay loam with a 3-6% slope, and Aksarben silty clay loam with a slope of 2-11%