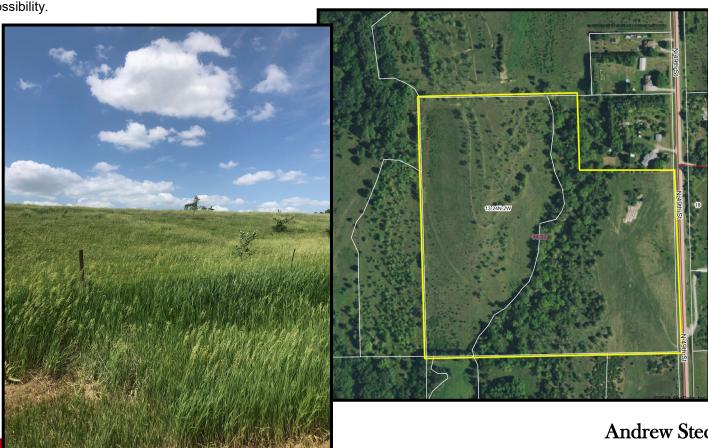

## LAND FOR SALE MADISON COUNTY, NEBRASKA 34.92 +/- ACRES \$350,000

## Excellent acreage opportunity within the City of Norfolk jurisdiction.

LOCATION: From the intersection of West Benjamin Avenue and North 49th Street go 1/2 mile north on N 49th Street and property is on the west side of road.

**LEGAL:** Part of the Southeast Quarter of the Northeast Quarter (SE4NE4) Section 13, Township 24 North, Range 2 West in Madison County, Nebraska.

**ZONING:** This parcel is located in the City of Norfolk jurisdiction. It is being offered for sale as one unit, but if the potential buyer is interested in a smaller portion of the property, feel free to contact Listing Agent.