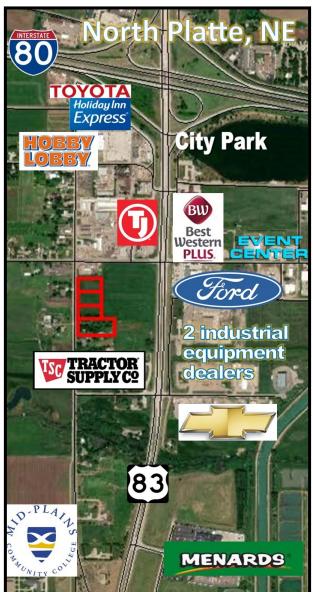

## COMMERCIAL LAND FOR SALE NORTH PLATTE, NEBRASKA 5.91+/- ACRES \$295,500

**LEGAL:** Sioux Meadows 3rd Add. 2 1.21 A. 1 TP; 3 1.21 A. 1 TP; 4 1.21 A. 1 TP; and 5 2.28 A. 1 TP; All West of the 6th P.M. in Lincoln County, NE

**LOCATION:** West from US Hwy 83 on Walker Road less than 1/4 mile to Willow Street, 1 block south.

SIZE: 5.91+/- acres as per Lincoln County Assessor

**DESCRIPTION:** Four commercial lots located ½ mile from the Interstate 80/US Highway 83 interchange, 6 hotel/ motels, 6 major shopping interests, 3 fuel stations/ convenience stores and a regional event center.