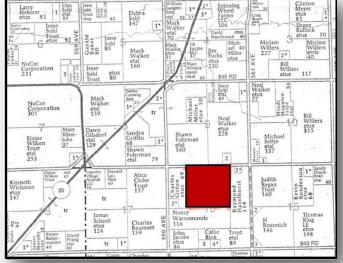

LOCATION: Property is located 1-1/2 miles East of Highway 35 and County Road 844.

**LEGAL:** West Half of the Northeast Quarter (W2NW4) and the East Half of the Northwest Quarter (E2NW4) Section 16, Township 24 North, Range 1 East of the 6th PM in Stanton County, Nebraska.