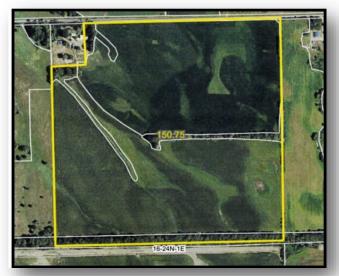

## PROPERTY IS PRICED AT \$7400 PER SURVEYED ACRE. APPROXIMATELY 9 ACRES WILL BE SURVEYED OFF OF PROPERTY FOR ACREAGE.

**PROPERTY DESCRIPTION:** Well maintained farm with great location and nearly level. Good tenant currently in place and located 1-1/2 miles from major highway and close to ethanol plant.

LOCATION: Property is located 1-1/2 miles East of Highway 35 and County Road 844.

**LEGAL:** West Half of the Northeast Quarter (W2NW4) and the East Half of the Northwest Quarter (E2NW4) Section 16, Township 24 North, Range 1 East of the 6th PM in Stanton County, Nebraska.

SOILS: Nora Crofton Complex - Class Ile

ASSESSED ACRES: 160 Acres

**ZONING:** Transitional Ag - Tax District 120

**POSSESSION:** Closing Date Negotiable

SCHOOL DISTRICT: Norfolk 2 General 59-0002

2017 REAL ESTATE TAXES: \$11,482